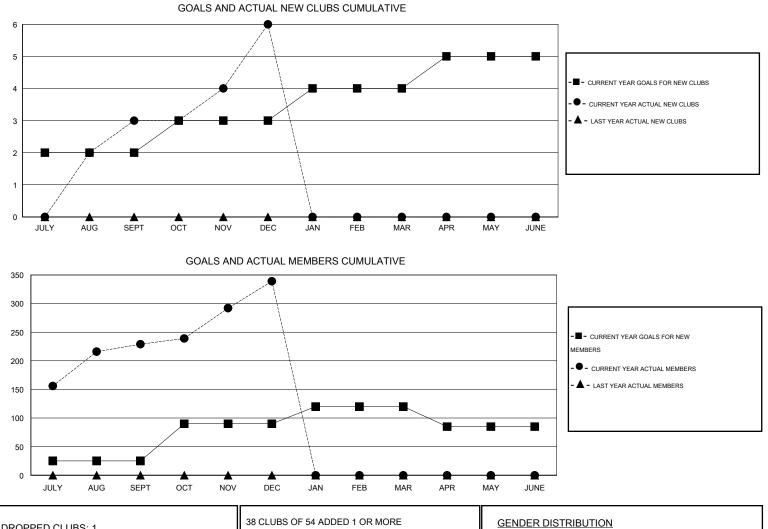

## GMT: ER GURUNATHAN

| LOCATION INDIA |
|----------------|
|----------------|

|               |                  | Clubs             |                  |                  | Members               |                    |                                     |                    |                  |
|---------------|------------------|-------------------|------------------|------------------|-----------------------|--------------------|-------------------------------------|--------------------|------------------|
|               | RESU             | LTS FOR 2016-2017 |                  |                  | RESULTS FOR 2016-2017 |                    |                                     |                    |                  |
| QUARTER       | NEW CLUB<br>GOAL | NEW CLUBS         | DROPPED<br>CLUBS | NET<br>GAIN/LOSS | QUARTER               | NEW MEMBER<br>GOAL | CHARTER AND<br>NEW MEMBERS<br>ADDED | DROPPED<br>MEMBERS | NET<br>GAIN/LOSS |
| JULY/AUG/SEPT | 2                | 3                 | 1                | 2                | JULY/AUG/SEPT         | 25                 | 278                                 | 49                 | 229              |
| OCT/NOV/DEC   | 1                | 3                 | 0                | 3                | OCT/NOV/DEC           | 65                 | 116                                 | 6                  | 110              |
| JAN/FEB/MAR   | 1                | 0                 | 0                | 0                | JAN/FEB/MAR           | 30                 | 0                                   | 0                  | 0                |
| APR/MAY/JUNE  | 1                | 0                 | 0                | 0                | APR/MAY/JUNE          | -35                | 0                                   | 0                  | 0                |